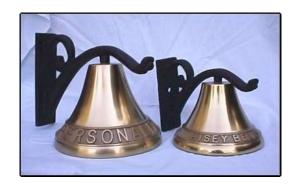

| ·                                                                                                  |                                            | ·         |
|----------------------------------------------------------------------------------------------------|--------------------------------------------|-----------|
| Personalization,dedica                                                                             |                                            |           |
| Quantity                                                                                           |                                            |           |
|                                                                                                    | o Bells are \$269.00 + \$14.00 shipping.   | Total     |
| 8 inch Gard                                                                                        | den Bells are \$349.00 + \$17.00 shipping. | Total     |
|                                                                                                    | Gra                                        | and Total |
| Note: For quantity or mixed multiple orders we will provide shipping discounts, please contact us. |                                            |           |
| Your Shipping a                                                                                    | ddress:                                    |           |
|                                                                                                    |                                            |           |
|                                                                                                    |                                            |           |
|                                                                                                    | State/Povidence                            |           |
|                                                                                                    |                                            |           |
| Telephone                                                                                          | Email                                      |           |
| Payment info:                                                                                      | Credit card number                         |           |
|                                                                                                    | Name on card                               |           |
|                                                                                                    | Expiration CCV                             |           |